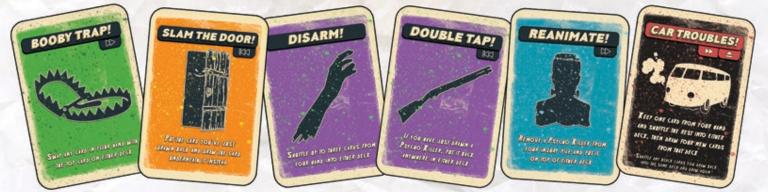

YOU CAN PLAY PSYCHO KILLER UPSIDE DOWN WITH THE ORIGINAL GAME, AS WELL AS ANY EXPANSIONS, GAME MODES OR VARIATIONS.

THE CARDS THAT ARE AFFECTED BY THIS RULE CHANGE ARE:

WHEN YOU USE THESE CARDS, MAKE SURE THE CARDS THAT YOU PUT BACK INTO THE DECK ARE PLACED FACE UP. ONCE YOU DRAW A FACE UP CARD, YOU DO NOT HAVE TO HOLD IT FACING OUTWARDS.